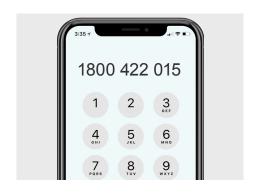

You can also print the nomination form and fill in a paper copy.

The last day you can put in a nomination is Thursday 29 August 2024.

If you need support to put in a nomination you can call us on

1800 422 015